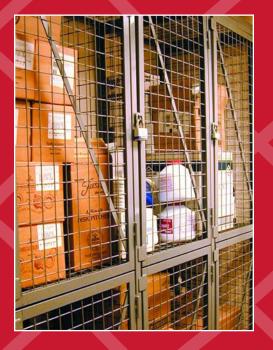

## Security

Cal Stor-N-Lock storage lockers are the ideal solution to securing and organizing your valuable possessions. Wire mesh provides security, while permitting proper lighting and ventilation.