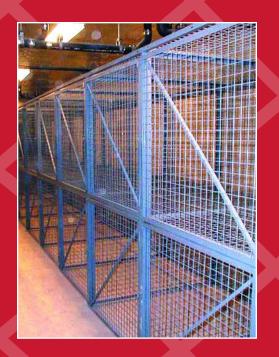

## Security

Cal Stor-N-Lock storage lockers are the ideal solution to securing and organizing your valuable possessions. Wire mesh provides security, while permitting proper lighting and ventilation.

## Simplicity

Cal Stor-N-Lock lockers can be erected easily with simple hand tools, along with our installation manual. Modular design makes future relocation or reconfiguration fast and efficient.