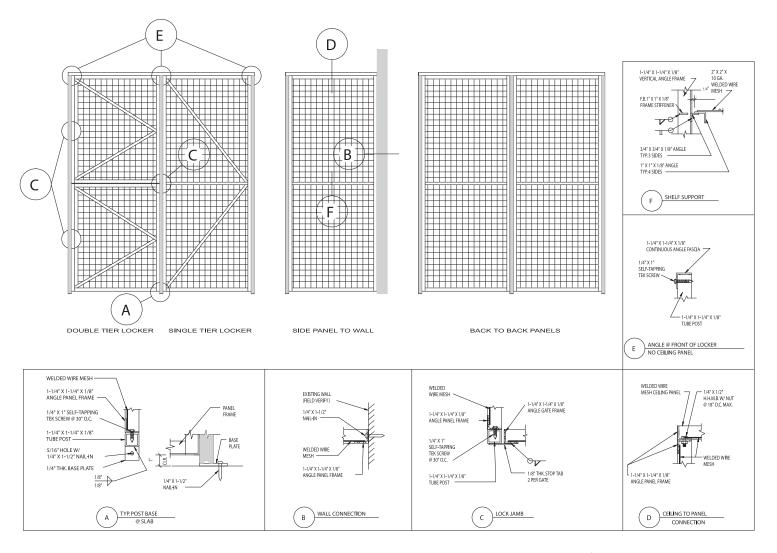

# **SPECIFICATIONS / CONSTRUCTION**

#### WIRE

#10 W&M gauge steel wire welded into 2" square mesh, then welded to 1-1/4" x 1-1/4" x 1/8" angle iron frame.

#### DOOR PANELS

Framed in 1-1/4" x 1-1/4" x 1/8" angle and pre-hung on tube steel frames. All single tier doors have a horizontal stiffener bar. All doors are supplied with padlock hasps and three hinges.

#### HARDWARE

Standard 1/4" grade 2 plated nuts, bolts, and tek screws are supplied for assembly. 1/4" anchors are supplied for concrete wall and floor attachment.

#### FINISH

HVLP applied shop coat of Machinery Gray enamel. Optional colors are available.

#### SINGLE OR DOUBLE TIER (DOUBLE TIER INCLUDES 1 SHELF)

Standard sizes from to 3' to 5' wide and up to 7'-6" high. Depths are 3', 4', or 5'.

#### **OPTIONS:**

Ceiling - Lengths include 3', 6', 7', 8', 9' and 10'. Widths include 3', 4', and 5'. Back - Sizes include 3', 4', and 5' widths, 7'-6" height.

Tops, additional shelves and bottoms are also available. They are constructed of the same material as standard wall panels.