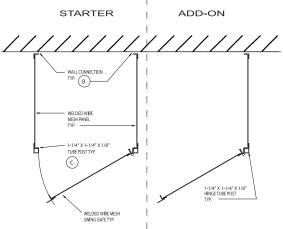

#### DESIGN

Cal Stor-N-Lock offers multiple configuration options. The Starter Lockers consist of 2 wall panels and 1 door panel. The Add-On Lockers include 1 door and 1 wall panel, to use in combination with a Starter Locker or in a building corner. Available in single and double tier designs with available options including ceilings, backs, and shelves.