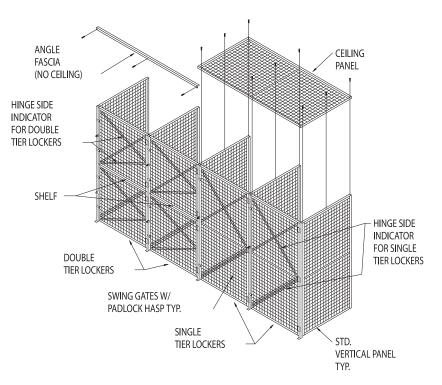

#### WIRE

#10 W&M gauge steel wire welded into 2" square mesh, then welded to 1-1/4" x 1-1/4" x 1/8" angle iron frame.

#### DOOR PANELS

Framed in 1-1/4" x 1-1/4" x 1/8" angle and pre-hung on tube steel frames. All single tier doors have a horizontal stiffener bar. All doors are supplied with padlock hasps and three hinges.

#### SINGLE OR DOUBLE TIER (DOUBLE TIER INCLUDES 1 SHELF)

Standard sizes from to 3' to 5' wide and up to 7'-6" high. Depths are 3', 4', or 5'.

#### **OPTIONS:**

Ceiling - Lengths include 3', 6', 7', 8', 9' and 10'. Widths include 3', 4', and 5'. Back - Sizes include 3', 4', and 5' widths, 7'-6" height.

Tops, additional shelves and bottoms are also available. They are constructed of the same material as standard wall panels.

#### DESIGN

Cal Stor-N-Lock offers multiple configuration options. The Starter Lockers consist of 2 wall panels and 1 door panel. The Add-On Lockers include 1 door and 1 wall panel, to use in combination with a Starter Locker or in a building corner. Available in single and double tier designs with available options including ceilings, backs, and shelves.